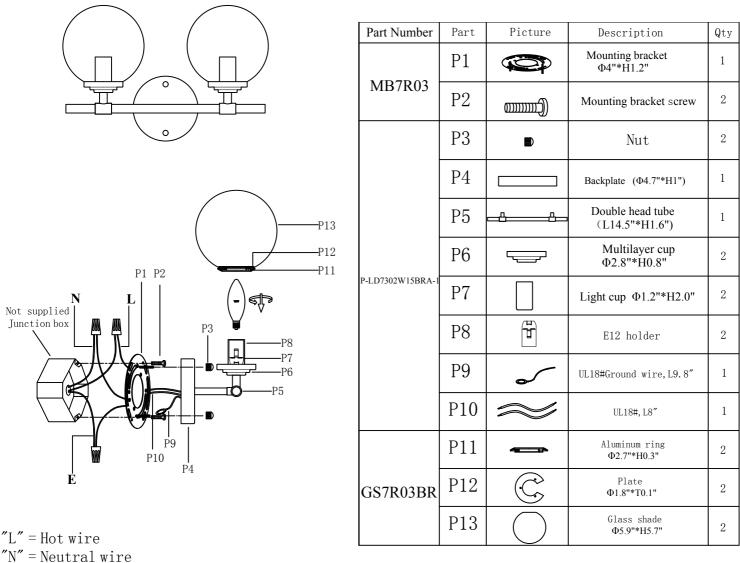

## **UVING** ISTRICT

Collection:Silas

Installation manual for: LD7302W15BRA W15"\*E6.9" H9.9" L2

## **Installation instructions:**

- 1. Black wire from ceiling(junction box) attaches to "L"wire from the fixture.
- 2. White wire from ceiling(junction box) attaches to "N"wire from the fixture.
- 3. "E" wire from the fixture is attaced to the mounting bracket and an additional "E" wire from the mounting bracket must be secured to the junction box.
- 4.Secure mounting bracket to the junction box.
- 5.Insert the mounting bracket screw(P2) into the mounting bracket (P1).

6.Useing the nut(P3) to lock the lamp body onto the mounting bracket (P1) on the wall.

7.Install E12 light source.(Bulbs not supplied).

8.Twist the glass shade(P13) onto the lamp body.

The end!

"E" = Ground wire